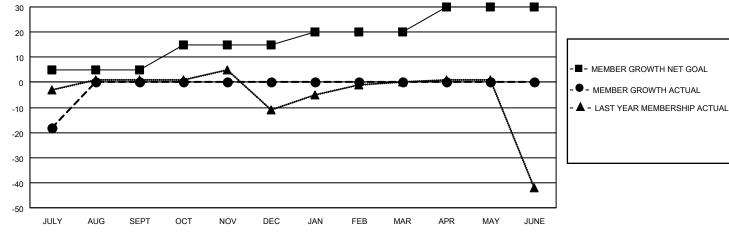

## District 11 A1

|               | Club          | s           |               | Members               |                       |                         |                                                    |
|---------------|---------------|-------------|---------------|-----------------------|-----------------------|-------------------------|----------------------------------------------------|
|               | RESULTS FOR   | R 2023-2024 |               | RESULTS FOR 2023-2024 |                       |                         |                                                    |
| QUARTER       | NEW CLUB GOAL | NEW CLUBS   | DROPPED CLUBS | QUARTER MEMB          | ER GROWTH NET<br>GOAL | MEMBER GROWTH<br>ACTUAL | DROPPED<br>MEMBERS ACTUAL<br>(including transfers) |
| JULY/AUG/SEPT | 0             | 0           | 0             | JULY/AUG/SEPT         | 5                     | 14                      | 31                                                 |
| OCT/NOV/DEC   | 1             | 0           | 0             | OCT/NOV/DEC           | 10                    | 0                       | 0                                                  |
| JAN/FEB/MAR   | 0             | 0           | 0             | JAN/FEB/MAR           | 5                     | 0                       | 0                                                  |
| APR/MAY/JUNE  | 1             | 0           | 0             | APR/MAY/JUNE          | 10                    | 0                       | 0                                                  |